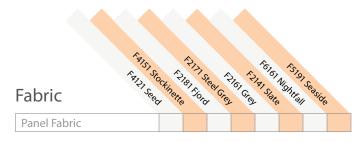

<sup>\*</sup> Each laminate comes with matching vinyl trim colour only as shown above \*Laminate woodgrain will not match when worksurface is made up of more than one piece

\* If choosing a directional fabric on panels under 66"W, please note this is a custom selection and will be priced as such. Please see the fabric selection on Tayco's website for details on whether a fabric is directional or non-directional.