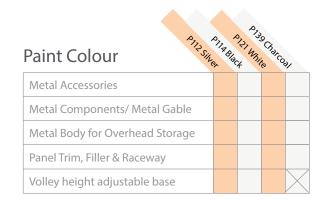

| Laminates & Vinyl Trim                                                 | VIOS FOOD    | la l | LIGGIVIOS I. White | lies Vicanieganile | Visa Viol sal Viol sal | is a sunni | life Viller drops | 132 VIS to find | Sturedo |  |
|------------------------------------------------------------------------|--------------|------------------------------------------|--------------------|--------------------|------------------------|------------|-------------------|-----------------|---------|--|
| Pedestal / Cabinet                                                     | Face<br>Body |                                          |                    |                    |                        |            |                   |                 |         |  |
| . calestar, castrice                                                   | Тор          |                                          |                    |                    |                        |            |                   |                 |         |  |
|                                                                        | Face         |                                          |                    |                    |                        |            |                   |                 |         |  |
| Overhead Storage                                                       | Body         |                                          |                    |                    |                        |            |                   |                 |         |  |
|                                                                        | Тор          |                                          |                    |                    |                        |            |                   |                 |         |  |
| Laminate Gable                                                         |              |                                          |                    |                    |                        |            |                   |                 |         |  |
| Gallery Panel (Panels greater than 110" w have horizontal wood grains) | "-146"       |                                          |                    |                    |                        |            |                   |                 |         |  |
| Worksurface                                                            | 1"           |                                          |                    |                    |                        |            |                   |                 |         |  |