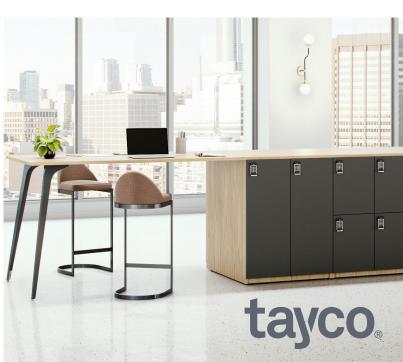

# Perfectly Practical STYLISHLY SECURE

Crafted with style and utility at the forefront, Kubo Lockers seamlessly integrate into contemporary workspaces, offering a refined storage solution for your team.

#### Other Details

- O Available in 22 laminate options
- Small Mckay handle for lockers with key lock and standard e-lock
- O Handle available in 20 metal colours
- Choice of contrasting laminates for body and door
- O Available in left hand or right hand door options
- O Coat hooks included