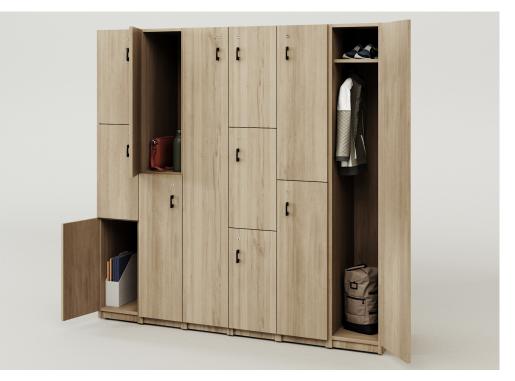

#### Clusters

- One, two or three clusters
- O Three cluster lockers available in 42"H and 49"H only

#### **Tiers**

- One or two tiers per cluster
- O Three tiers per cluster available in 72"H only

#### Other Details

- O Available in 22 laminate options
- Small Mckay handle for lockers with key lock and standard e-lock
- O Handle available in 20 metal colours
- Choice of contrasting laminates for body and door
- O Available in left hand or right hand door options
- O Coat hooks included