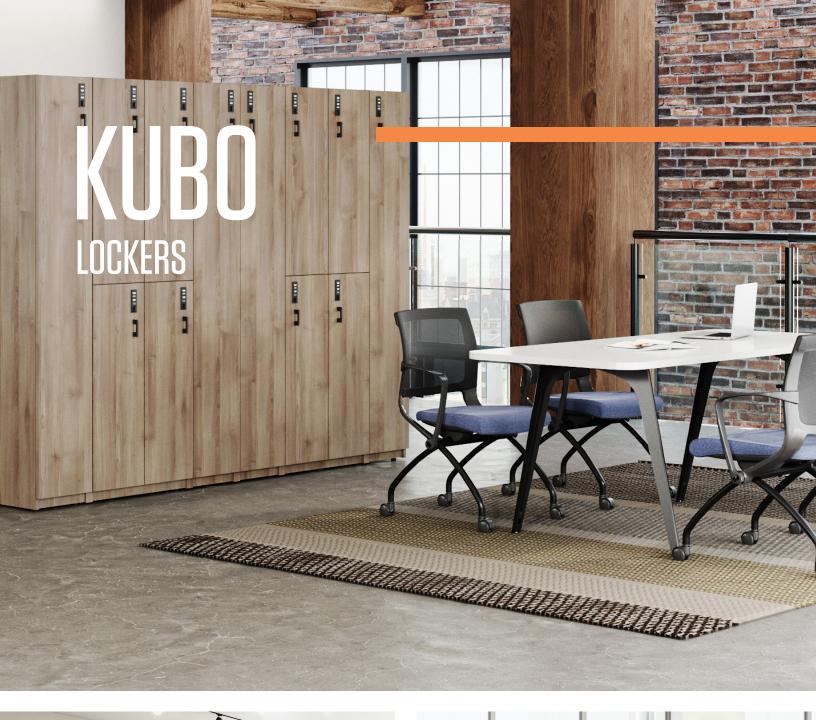

# Perfectly Practical STYLISHLY SECURE

Crafted with style and utility at the forefront, Kubo Lockers seamlessly integrate into contemporary workspaces, offering a refined storage solution for your team.

Explore the option to mix and match finishes for the body and door, adding a unique touch to your workspace!