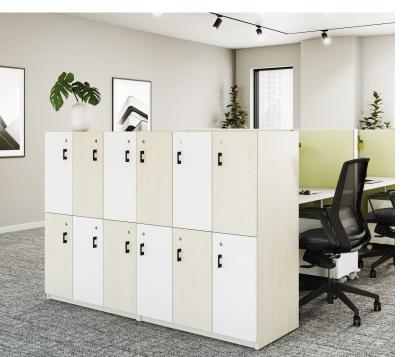

Explore the option to mix and match finishes for the body and door, adding a unique touch to your workspace!

#### Other Details

- O Available in 22 laminate options
- Small Mckay handle for lockers with key lock and standard e-lock
- O Handle available in 20 metal colours
- Choice of contrasting laminates for body and door
- O Available in left hand or right hand door options
- O Coat hooks included