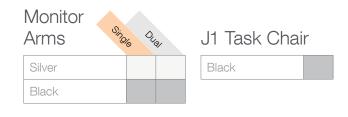

Storage |           |              |         |              |
| Panel Trim, Filler & Raceway    |           |              |         |              |
| Volley height adjustable base   |           |              |         | $\mathbf{X}$ |

| Handle<br>Style | HTT2 Silve | AT2T White | TTA Black | ŕ |
|-----------------|------------|------------|-----------|---|
| Horizon HOR     | $\times$   |            |           |   |
| Clifton CLF     |            |            |           |   |
| Manhattan MAN   |            |            |           |   |
| Melbourne MEL   |            |            |           |   |
| Rosedale Ros    |            |            |           |   |
| Brooklyn bro    |            |            |           |   |

#### Caster Colour

| Silver |  |
|--------|--|
| White  |  |



| Grommet<br>Colour | õ |
|-------------------|---|
| Silver            |   |
| Black             |   |
| White             |   |

| Key Lock |
|----------|
|----------|

| Random                              |     |
|-------------------------------------|-----|
| Alike                               |     |
| Master Key (\$39 list)<br>8540-0074 | QTY |

### Special Instructions