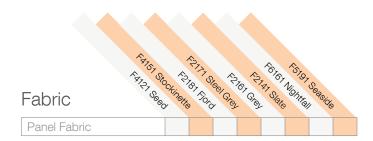

\* Each laminate comes with matching vinyl trim colour only as shown above \*Laminate woodgrain will not match when worksurface is made up of more than one piece

\* If choosing a directional fabric on panels under 66"W, please note this is a custom selection and will be priced as such. Please see the fabric selection on Tayco's website for details on whether a fabric is directional or non-directional.