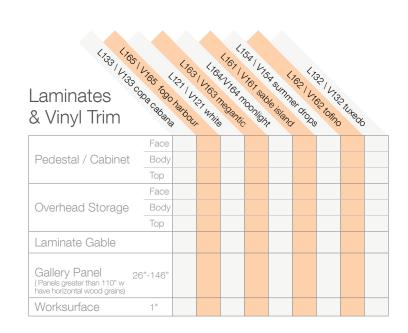

\* Each laminate comes with matching vinyl trim colour only as shown above \*Laminate woodgrain will not match when worksurface is made up of more than one piece

\* If choosing a directional fabric on panels under 66"W, please note this is a custom selection and will be priced as such. Please see the fabric selection on Tayco's website for details on whether a fabric is directional or non-directional.